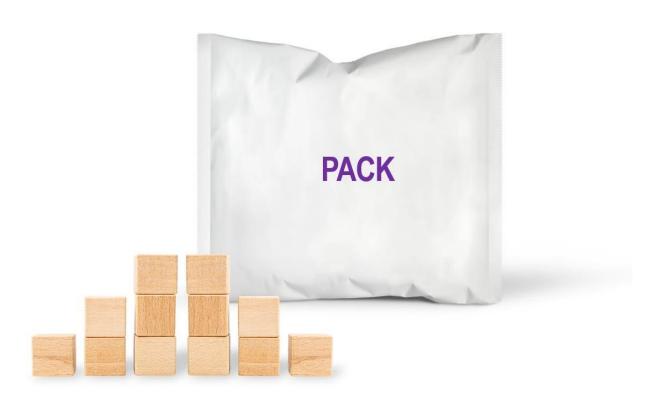

With its **PACK** packaging paper, the German paper manufacturer Mitsubishi HiTec Paper has a new product in its range especially for the sustainable packaging of toys and other small parts. The 75g paper, which is based on virgin fibres, offers particularly good heat-sealability and is therefore especially suitable for pouch packaging.

Of course, PACK has been successfully tested on packaging machines from leading manufacturers. In addition, the new paper is available both FSC<sup>®</sup> and PEFC<sup>™</sup> certified. This makes PACK the ideal alternative to previous plastic packaging made from films and film composites.

PACK is ideally suited as sustainable packaging for toys

Mitsubishi HiTec Paper Europe GmbH is a German subsidiary of Mitsubishi Paper Mills Ltd., Japan, one of the world's leading manufacturers of specialty paper. The roughly 730 employees at Mitsubishi HiTec Paper Europe produce high-quality direct thermal, inkjet, carbonless, label and barrier papers for flexible packaging at two tradition-rich locations in Bielefeld and Flensburg. Each factory stands out for own base paper production, state-of-the-art production machinery and innovative coating technologies. Through its dense global sales network, Mitsubishi HiTec Paper Europe supplies a full range of specialty papers for many applications and printing technologies – and is a highly capable partner whenever customized coated paper solutions are required.