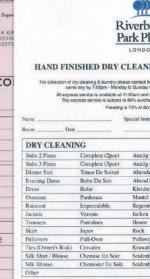

#### **Giroform ULTRA**

#### For demanding documents, e.g. business forms

- > High white top surface
- > Increased opacity
- > Excellent printing characteristics
- > Ideal for more demanding sheet printing
- > High processing reliability with self-separating gluing
- > Excellent desensitisation

### **Grade Overview**

| Product             | Product Features /<br>Applications                                                                                       | Grade* | Substance | white        | yellow       | pink |
|---------------------|--------------------------------------------------------------------------------------------------------------------------|--------|-----------|--------------|--------------|------|
| Giroform<br>CLASSIC | Carbonless paper for all kinds of forms, e.g. logistics documents.                                                       | СВ     | 52 gsm    | ✓            | -            | -    |
|                     |                                                                                                                          | CFB    | 51 gsm    | $\checkmark$ | $\checkmark$ | ✓    |
|                     |                                                                                                                          | CFB    | 82 gsm    | ✓            | ✓            | ✓    |
|                     |                                                                                                                          | CF     | 53 gsm    | $\checkmark$ | $\checkmark$ | ✓    |
|                     |                                                                                                                          | CF     | 79 gsm    | ✓            | ✓            | ✓    |
|                     |                                                                                                                          | CF     | 170 gsm   | $\checkmark$ | -            | -    |
| Giroform<br>ULTRA   | Carbonless paper with a bright white natural paper surface. For demanding documents, e.g. in the area of business forms. | СВ     | 58 gsm    | ✓            | -            | -    |
|                     |                                                                                                                          | СВ     | 77 gsm    | $\checkmark$ | -            | -    |
|                     |                                                                                                                          | CFB    | 58 gsm    | ✓            | ✓            | ✓    |
|                     |                                                                                                                          | CF     | 60 gsm    | $\checkmark$ | ✓            | ✓    |