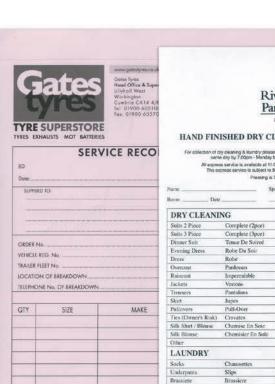

#### **Giroform CLASSIC**

#### For all kinds of forms, e.g. logistics documents

- > Available in white and two other colours (yellow and pink)
- > Excellent running characteristics
- High copy intensity with strong contrast and excellent line sharpness
- > High process reliability with self-separating gluing
- > Excellent desensitisation

### **Grade Overview**

| Product             | Product Features /<br>Applications                                                                                       | Grade* | Substance | white        | yellow       | pink |
|---------------------|--------------------------------------------------------------------------------------------------------------------------|--------|-----------|--------------|--------------|------|
| Giroform<br>CLASSIC | Carbonless paper for all kinds of forms, e.g. logistics documents.                                                       | СВ     | 52 gsm    | ✓            | -            | -    |
|                     |                                                                                                                          | CFB    | 51 gsm    | $\checkmark$ | $\checkmark$ | ✓    |
|                     |                                                                                                                          | CFB    | 82 gsm    | ✓            | ✓            | ✓    |
|                     |                                                                                                                          | CF     | 53 gsm    | $\checkmark$ | $\checkmark$ | ✓    |
|                     |                                                                                                                          | CF     | 79 gsm    | ✓            | ✓            | ✓    |
|                     |                                                                                                                          | CF     | 170 gsm   | $\checkmark$ | -            | -    |
| Giroform<br>ULTRA   | Carbonless paper with a bright white natural paper surface. For demanding documents, e.g. in the area of business forms. | СВ     | 58 gsm    | ✓            | -            | -    |
|                     |                                                                                                                          | СВ     | 77 gsm    | $\checkmark$ | -            | -    |
|                     |                                                                                                                          | CFB    | 58 gsm    | ✓            | ✓            | ✓    |
|                     |                                                                                                                          | CF     | 60 gsm    | $\checkmark$ | ✓            | ✓    |