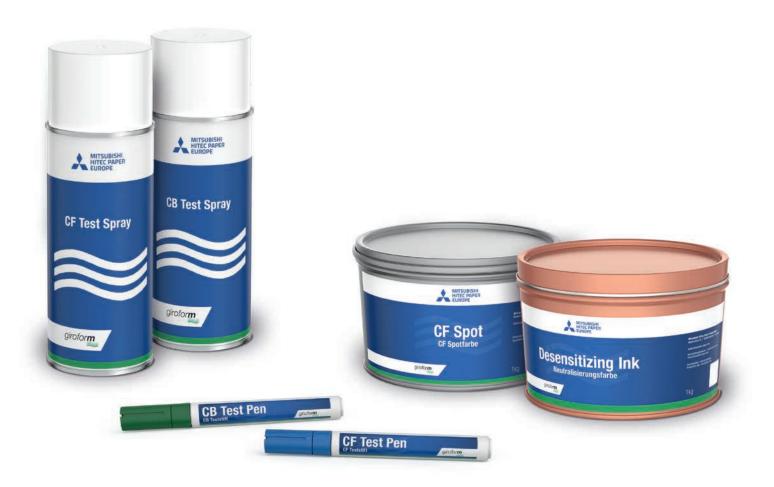

# **Specially designed Giroform Accessories**

If required, we can supply various accessory products to go with our range of Giroform papers. For example desensitising ink, test spray or test pens. On demand and perfectly fitting.

- > Giroform Desensitizing Ink For the prevention of a copy forming in certain areas on the top surface of CFB and CF sheets in all types of forms.
- > Giroform CF Spot Colour Special ink for printing on standard offset papers. For special form applications where a copy is only required in small fields (e.g. address field).
- > Giroform CB Test Spray For checking and evaluating correct impression settings and identifying capsule damage in CB and CFB grades.
- > Giroform CF Test Spray For the identification of desensitized areas on CF and CFB sheets.
- > Giroform CB Test Pen For the identification of the capsule coated reverse side of the sheet.
- > Giroform CF Test Pen For the identification of the top or receiving side of the sheet.