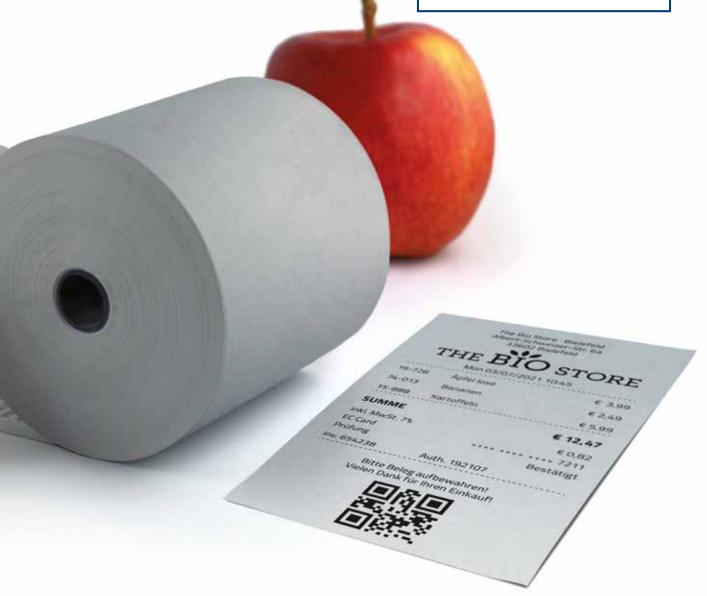

### New: sustainable thermal paper for till rolls at POS

Physics instead of chemistry! With **PURE**, Mitsubishi HiTec Paper has developed a new, sustainable thermal paper for POS that can be successfully used in all common thermal printers.

The key is that the opaque functional layer of **PURE** reacts physically to heat, so that the underlying black layer becomes visible, revealing the text. All of this happens without a chemical reaction because we have reduced **PURE** down to the essentials.