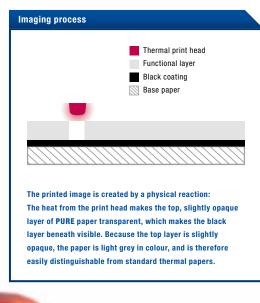

The key is that the opaque functional layer of **PURE** reacts physically to heat, so that the underlying black layer becomes visible, revealing the text. All of this happens without a chemical reaction because we have reduced **PURE** down to the essentials.